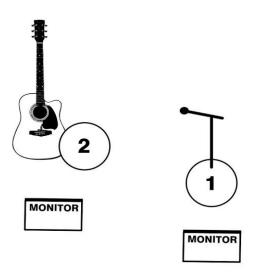

## **INPUTS:**

| Nr. | Instrument      | Microphone                | Stand |
|-----|-----------------|---------------------------|-------|
| 1   | Vocals          | own microphone (AKG e906) | big   |
| 2   | Acoustic Guitar | DI                        |       |

**MONITOR MIX:** We are happy with one mix

Contact: Patric Eckstein

Mail: mail@soyl-music.de Mobile: +49-175-6048581